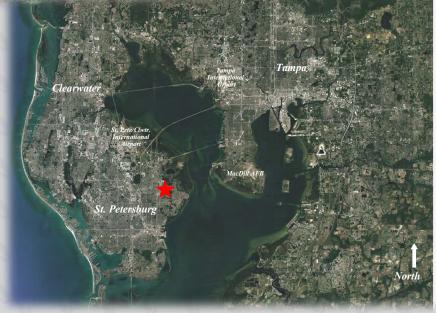

## Conveniently Located on 4th Street Just North of 62nd Avenue

# 36,000 Cars Per Day on 4th Street North

Located in the Highly Sought-After 4th Street Market St. Petersburg, Florida FOR LEASE 727-446-3032 www.RetailAssetManagementInc.com Retail Asset Management, Inc.