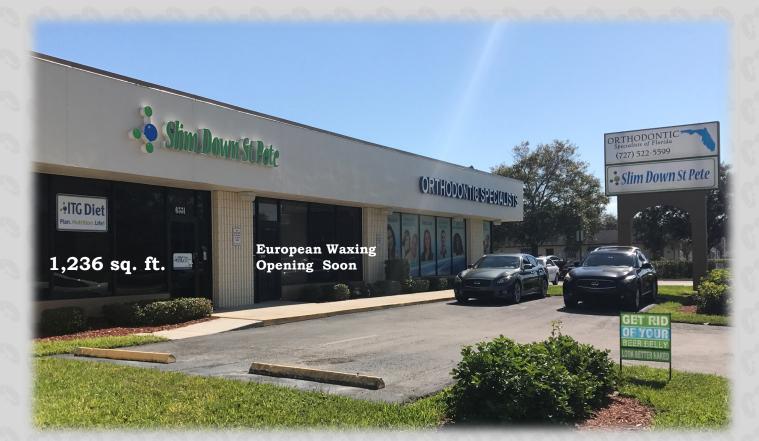

# Prime Retail / Office Space Available

## Conveniently Located on 4th Street Just North of 62nd Avenue

**4th Street Wellness** Co-Tenant With **Orthodontic Specialist** of Florida

| Demographics:     |          |          |          |  |
|-------------------|----------|----------|----------|--|
| Radius            | 1 mile   | 3 mile   | 5 mile   |  |
| Population:       |          |          |          |  |
| 2017              | 14,776   | 102,804  | 203,154  |  |
| Households:       |          |          |          |  |
| 2017              | 5,380    | 50,167   | 113,294  |  |
| Average HH Income |          |          |          |  |
| 2017              | \$51,560 | \$44,920 | \$42,723 |  |
|                   |          |          |          |  |