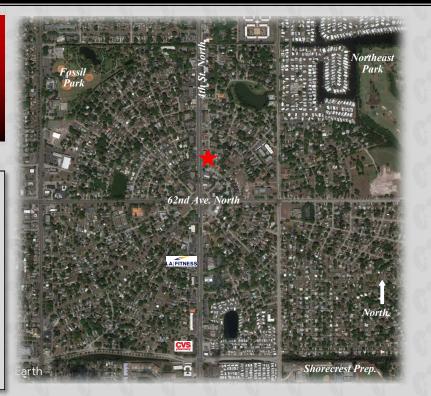

## Conveniently Located on 4th Street Just North of 62nd Avenue

# 36,000 Cars Per Day on 4th Street North

Located in the Highly Sought-After 4th Street Market St. Petersburg, Florida FOR LEASE 727-446-3032 www.RetailAssetManagementInc.com Retail Asset Management, Inc.